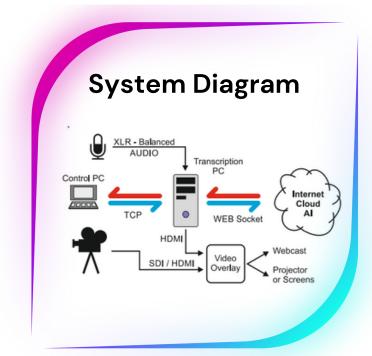

## **Configuration and Operation**

designed for effortless installation in just two simple parts:

Operator Control Application: Installed on your

Setting up your system: Our cutting-edge system is

Operator Control Application: Installed on your operator PC (or seamlessly integrated with the Auditel ACCS PC as part of a broader Auditel Conference System), this powerful tool puts you in complete control. Start or stop services for accurate billing and customize subtitle overlay graphics with ease.

**Dedicated Transcription/Subtitling PC:** Free up resources and maximize efficiency! This dedicated PC handles the heavy lifting, interfacing directly with advanced cloud AI to deliver flawless, real-time subtitle graphics!

The transcription system can be installed on a fully configured Auditel PC delivered as a 1U 19" rack or desktop chassis. The PC will include all necessary interfaces and internal ground isolated XLR sound card.