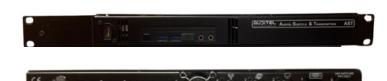

The transcription system can be installed on a fully configured Auditel PC delivered as a 1U 19" rack or desktop chassis. The PC will include all necessary interfaces and internal ground isolated XLR sound card.